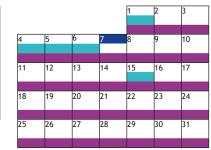

draw sent to schools

March

10

25

12

20 November to 19 January - Window for schools to hold their Shakespeare Round 1 process

15 November - 6 December - Public Speaking Round 1 heats take place via 700m

7 December - Schools' Mace Round 2 draw sent to schools 15 December - Public Speaking Round 1 draw sent to schools

20 November to 17 January - Window for schools to hold their Shakespeare Round 1 process 15 January - 1 February - Schools' Mace Round 2 heats take place 19 January - Performing Shakespeare results submission deadline 22 January - 8 February - Public Speaking Round 2 heats take place

June

14 June - Performing Shakespeare Grand Final takes place

February

15 January - 1 February - Schools' Mace Round 2 heats take place 22 January - 8 February - Public Speaking Round 2 heats take place 7 February - Schools' Mace Regional Final draw sent to schools 9 February - Performing Shakespeare Round 2 draw sent to schools 16 February - Public Speaking Competition Regional Final draw sent to schools

Should you need any further assistance, please contact a member of the Competitions Team (competition@esu.org) and we'll be happy to help you.

10 13 14 15 12 16 20 21 22 24 25 29 30 31

4 March - 12 March - Schools' Mace Regional Finals take place 4 March - 21 March - Performing Shakespeare Round 2 heats take place 11 March - 21 March - Public Speaking Competition Regional Finals take place 18 March - Schools' Mace Finals Day draw sent to schools 22 March - Public Speaking Competition Finals Day draw sent to schools