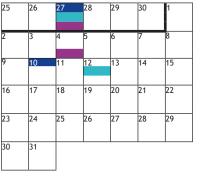

# November

14

27 28

Zoom

Zoom

April

15

22

29

16

30

8 November - 29 November - Schools'

Mace Round 1 heats take place via

15 November - 6 December - Public

Speaking Round 1 heats take place via

20 November to 19 January - Window

for schools to hold their Performing

Shakespeare Round 1 process

23 24

27 September - Registration closes 4 October - Shakespeare welcome bulletin

10 October - Schools' Mace Round 1 draw sent to schools 12 October - Public Speaking Round 1

draw sent to schools

March

10

25

12

20 November to 19 January - Window for schools to hold their Shakespeare Round 1 process

15 November - 6 December - Public Speaking Round 1 heats take place via 700m

7 December - Schools' Mace Round 2 draw sent to schools 15 December - Public Speaking Round 1 draw sent to schools