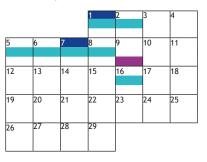

draw sent to schools

March

10

25

12

20 November to 19 January - Window for schools to hold their Shakespeare Round 1 process

15 November - 6 December - Public Speaking Round 1 heats take place via 700m

7 December - Schools' Mace Round 2 draw sent to schools 15 December - Public Speaking Round 1 draw sent to schools

20 November to 17 January - Window for schools to hold their Shakespeare Round 1 process 15 January - 1 February - Schools' Mace Round 2 heats take place 19 January - Performing Shakespeare results submission deadline 22 January - 8 February - Public Speaking Round 2 heats take place

June

14 June - Performing Shakespeare Grand Final takes place

February

15 January - 1 February - Schools' Mace Round 2 heats take place 22 January - 8 February - Public Speaking Round 2 heats take place 7 February - Schools' Mace Regional Final draw sent to schools 9 February - Performing Shakespeare Round 2 draw sent to schools 16 February - Public Speaking Competition Regional Final draw sent to schools