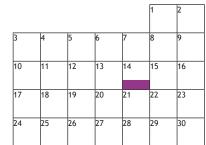

# November

14

27 28

Zoom

Zoom

April

15

22

29

16

30

8 November - 29 November - Schools'

Mace Round 1 heats take place via

15 November - 6 December - Public

Speaking Round 1 heats take place via

20 November to 19 January - Window

for schools to hold their Performing

Shakespeare Round 1 process

23 24

27 September - Registration closes 4 October - Shakespeare welcome bulletin

10 October - Schools' Mace Round 1 draw sent to schools 12 October - Public Speaking Round 1

draw sent to schools

March

10

25

12

20 November to 19 January - Window for schools to hold their Shakespeare Round 1 process

15 November - 6 December - Public Speaking Round 1 heats take place via 700m

7 December - Schools' Mace Round 2 draw sent to schools 15 December - Public Speaking Round 1 draw sent to schools