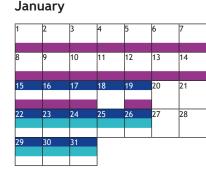

Should you need any further assistance, please contact a member of the Competitions Team (competition@esu.org) and we'll be happy to help you.

10 13 14 15 12 16 20 21 22 24 25 29 30 31

4 March - 12 March - Schools' Mace Regional Finals take place 4 March - 21 March - Performing Shakespeare Round 2 heats take place 11 March - 21 March - Public Speaking Competition Regional Finals take place 18 March - Schools' Mace Finals Day draw sent to schools 22 March - Public Speaking Competition Finals Day draw sent to schools

17 April - Performing Shakespeare Regional Final draw sent to schools 18 April - Schools' Mace Finals Day

May

5 May - Public Speaking Competition Finals Dav 8 May - 17 May - Performing

Shakespeare Regional Finals take place 30 May - Performing Shakespeare Grand Final draw sent to schools